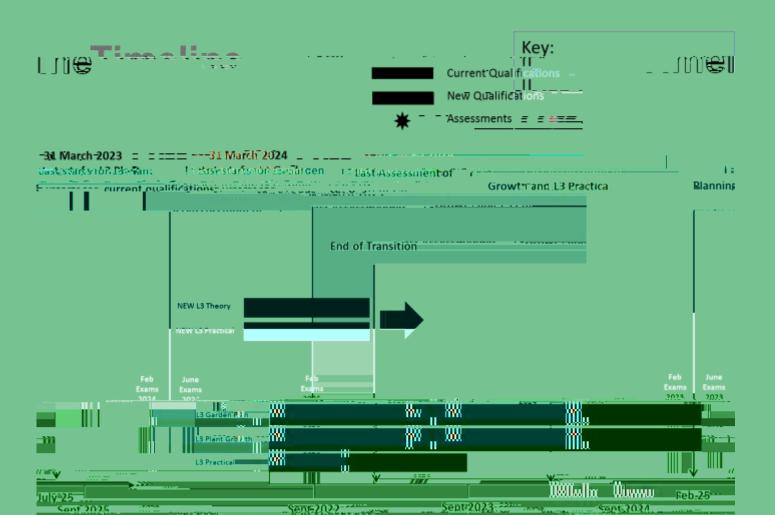

## Proposed Changes to RHS Qualifications and Transition Arrangements Level 3

We appreciate learners considering an RHS course or partway through their programme are concerned over the validity and completion of their course with the introduction of our revised Level 3 qualifications from September 2023. We have been working on transitional arrangements between our existing and new qualifications to ensure all learners have the opportunity to complete.

We hope this document outlines our plans. It is important to recognise that the regulators have not yet approved the Level 3 Award qualification and therefore is **subject to change**. Should changes be required, RHS Qualifications will endeavour to ensure that these are kept to a minimum as far as we are able to do so.

## **Revised Qualification Structure:**

Following consultation with industry and various stakeholders, it is proposed RHS qualifications will continue with a separate theory and practical pathway. This will include the introduction of two new routes (practical and theory) and achievement of both, along with the Award in Horticultural Investigation will provide learners with the overarching RHS Level 3 Diploma in Horticulture.

The revised Level 3 has been designed to build on the Level 2 programmes. It supports specialist / industry-specific pathways informed by the findings of the Ornamental Horticultural Round Table Group (OHRG). It is aimed at those progressing in horticultural roles or having a specialist personal interest in the supervision and development of gardens and landscapes, thus meeting the needs of the amateur gardeners and professional horticulturists alike.